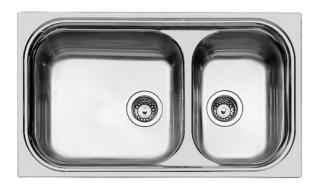

# **Sink Big Bowl**

Bowl on the left Kitchen Sinks Code: 1562 002

#### **DETAILS**

| Edge/Installation Type | Standard (8 mm Edge)                                            |
|------------------------|-----------------------------------------------------------------|
| Finish                 | Foster brushed                                                  |
| Material               | AISI 304 stainless steel                                        |
| Texture                | Foster brushed                                                  |
| Base                   | 90 cm                                                           |
| Dimensions             | 860x500 mm                                                      |
| Standard fittings      | Fixing hooks, gasket, drain, overflow and siphon, boxed packing |
| Mixer holes            | 1 standard hole - 2nd hole on request                           |
| Built-in hole          | 840 x 480 mm                                                    |

| Drainer                   | No                                                                                                                                                                                                                                                     |
|---------------------------|--------------------------------------------------------------------------------------------------------------------------------------------------------------------------------------------------------------------------------------------------------|
| Width                     | 86 cm                                                                                                                                                                                                                                                  |
| Bowl dimension            | 450x400 + 275x400mm                                                                                                                                                                                                                                    |
| Number of bowls           | 2 bowls                                                                                                                                                                                                                                                |
| Waste fitting             | 3,5" drain                                                                                                                                                                                                                                             |
| FEATURES                  |                                                                                                                                                                                                                                                        |
| 2nd / 3rd hole availaible | The sink can be customized with the execution on request of additional holes, usable for double-hole mixers, for remote controlled drains or for the installation of soap dispensers. The positions are marked on the drawings with dotted line holes. |
| Added value               | Foster uses steel thicknesses higher than those used on average by other manufacturers. This is how, thanks to our long experience, we know how to make sinks of superior quality and with a better resistance to aging.                               |
| Basket 3,5" waste fitting | The drain is equipped with a large 3.5" drain, with the practical basket cap that prevents the discharge of solid parts.                                                                                                                               |
| Sliding brackets          |                                                                                                                                                                                                                                                        |