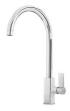

fitting | The drain is equipped with a large 3.5" drain, with the practical basket cap that prevents the discharge of solid parts.                                                                                                                               |
| Sliding brackets          |                                                                                                                                                                                                                                                        |



### **TECHNICAL DATA**





#### **OPTIONAL ACCESSORIES**



Cestello inox 8612 000



Glass chopping board 8631 300



HPDE Chopping board 8657 001



Iroko-wood chopping board 8655 000



Stainless steel plate rack 8100 280

#### **RECOMMENDED PAIRINGS**



Mixer Tap Delta 8441 000



## **OPTIONAL AUTOMATIC WASTE FITTINGS**



Automatic waste fitting 8407 100



Automatic waste fitting 8407 000



LIRA automatic waste fitting 8407 102



LIRA automatic waste fitting 8407 103