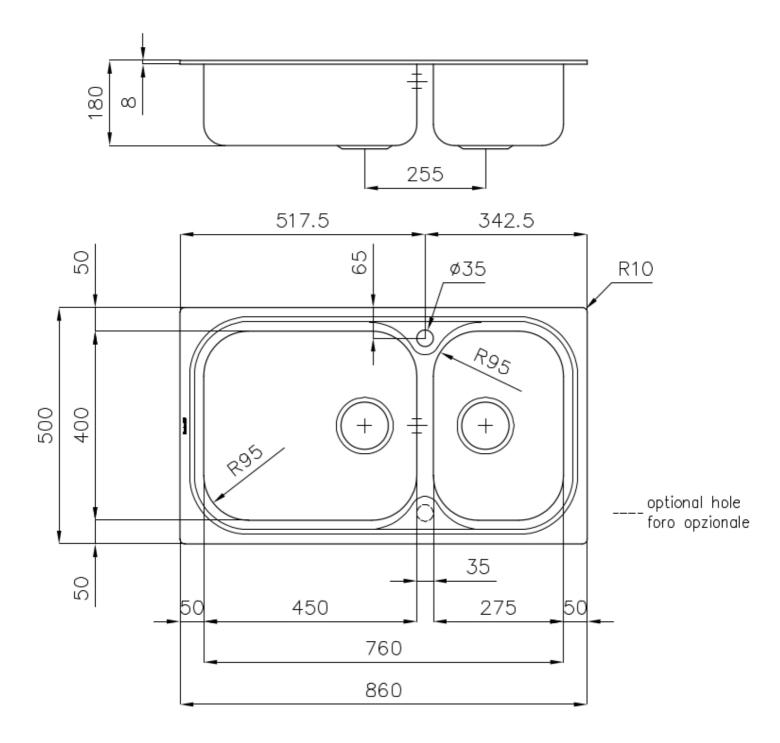

#### **DETAILS**

| Edge/Installation Type | Standard (8 mm Edge)                                            |
|------------------------|-----------------------------------------------------------------|
| Finish                 | Foster brushed                                                  |
| Material               | AISI 304 stainless steel                                        |
| Texture                | Foster brushed                                                  |
| Base                   | 90 cm                                                           |
| Dimensions             | 860x500 mm                                                      |
| Standard fittings      | Fixing hooks, gasket, drain, overflow and siphon, boxed packing |
| Mixer holes            | 1 standard hole - 2nd hole on request                           |
| Built-in hole          | 840 x 480 mm                                                    |

| Drainer                   | No                                                                                                                                                                                                                                                     |
|---------------------------|--------------------------------------------------------------------------------------------------------------------------------------------------------------------------------------------------------------------------------------------------------|
| Width                     | 86 cm                                                                                                                                                                                                                                                  |
| Bowl dimension            | 450x400 + 275x400mm                                                                                                                                                                                                                                    |
| Number of bowls           | 2 bowls                                                                                                                                                                                                                                                |
| Waste fitting             | 3,5" drain                                                                                                                                                                                                                                             |
| FEATURES                  |                                                                                                                                                                                                                                                        |
| 2nd / 3rd hole availaible | The sink can be customized with the execution on request of additional holes, usable for double-hole mixers, for remote controlled drains or for the installation of soap dispensers. The positions are marked on the drawings with dotted line holes. |
| Added value               | Foster uses steel thicknesses higher than those used on average by other manufacturers. This is how, thanks to our long experience, we know how to make sinks of superior quality and with a better resistance to aging.                               |
| Basket 3,5" waste fitting | The drain is equipped with a large 3.5" drain, with the practical basket cap that prevents the discharge of solid parts.                                                                                                                               |
| Sliding brackets          |                                                                                                                                                                                                                                                        |

### **TECHNICAL DATA**